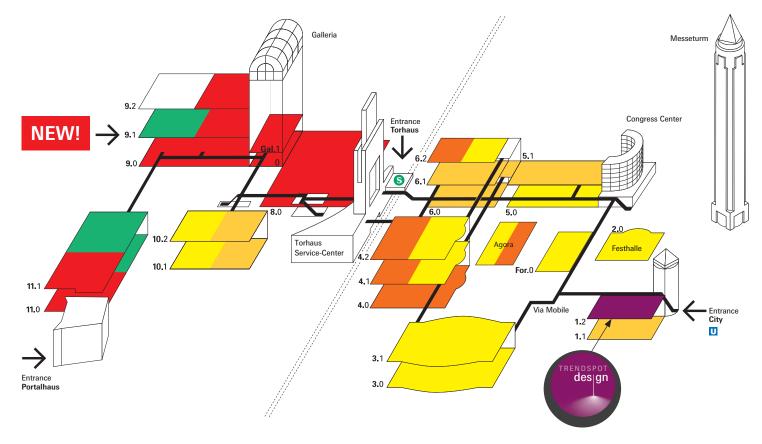

State: September 2017

| Hall 1.1                          | Decorative lighting: modern design                                                                         | Hall 5.0  | External lights/street lights                                                                   |      | Hall 9.0,      |
|-----------------------------------|------------------------------------------------------------------------------------------------------------|-----------|-------------------------------------------------------------------------------------------------|------|----------------|
| Hall 1.2                          | Technical, design orientated lighting                                                                      | Hall 5.1  | Decorative lighting: modern design,                                                             |      | Galleria 0 + 1 |
| Festhalle 2.0,                    |                                                                                                            | 11-11 0 0 | external lights for home and garden                                                             | NEW! | Hall 9.1       |
| Halls 3.0, 3.1,<br>Forum 0, Agora | Technical lighting and lamps                                                                               |           | Hall 6.0 Full range companies  Hall 6.1 Decorative lighting: classic and modern design          |      | Hall 9.2       |
| , 3                               |                                                                                                            | Hall 6.1  |                                                                                                 |      |                |
| Hall 4.0, Agora                   | Components for lighting technology and accessories                                                         | Hall 6.2  | LED chips and packaging, technical lighting                                                     |      | Hall 10.1      |
| Hall 4.1                          | Lamps, technical lighting for special applications, e.g. stage and emergency lighting, lighting management | Hall 8.0  | Energy-efficient building system solutions and electrical installation, building infrastructure |      | Hall 10.2      |
| нан 4.1                           |                                                                                                            |           |                                                                                                 |      | Hall 11.0      |
| Hall 4.2                          | Technical internal lights for offices, shops and architecture                                              |           |                                                                                                 |      | Hall 11.1      |

|      | Galleria 0 + 1 | power supply systems and components, energy management                                               |
|------|----------------|------------------------------------------------------------------------------------------------------|
| NEW! | Hall 9.1       | Security technology, home and building automation                                                    |
|      | Hall 9.2       | Workshop Street, safety at work seminars                                                             |
|      | Hall 10.1      | Asia Selection                                                                                       |
|      | Hall 10.2      | National pavilions                                                                                   |
|      | Hall 11.0      | Electrical installation and network technology, home and building automation                         |
|      | Hall 11.1      | Design-oriented electrical installation and building system technology, home and building automation |