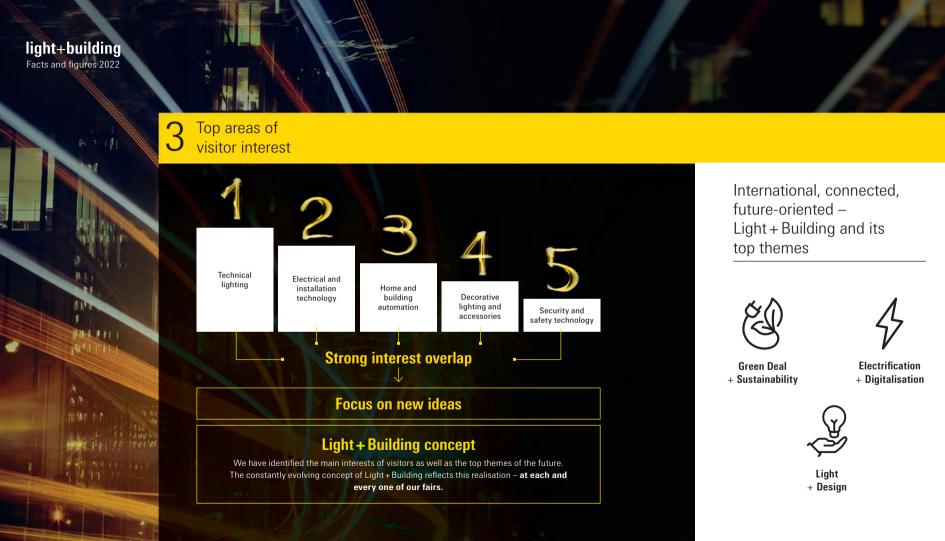

Quick facts Light + Building Autumn Edition 2022:

- → 92,838 visitors
- → 1,531 exhibitors
- → 86 % repeat visitors
- → More firsttime visitors
- $ightarrow \;$  Wide-reaching
- → Unrivalled









5 Our stand conditions at a glance

## Stand space rental regular

| Type of stand | Stand rental price | Stand rental price<br>Volume discount, from 300 sqm* | Stand rental price<br>Volume discount, from 800 sqm* |
|---------------|--------------------|------------------------------------------------------|------------------------------------------------------|
| 1 side open   | 390.00€/sqm        | 320.00€/sqm                                          | 316.00€/sqm                                          |
| 2 sides open  | 398.00€/sqm        | 327.00€/sqm                                          | 324.00€/sqm                                          |
| 3 sides open  | 404.00€/sqm        | 335.00 €/sqm                                         | 332.00€/sqm