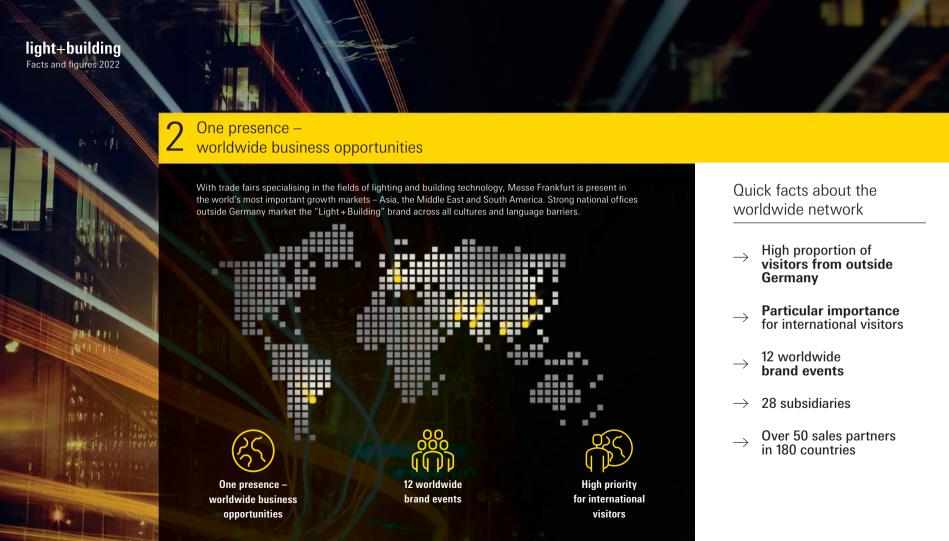

Quick facts Light + Building Autumn Edition 2022:

- → 92,838 visitors
- → 1,531 exhibitors
- → 86 % repeat visitors
- → More firsttime visitors
- $ightarrow \;$  Wide-reaching
- → Unrivalled









5 Our stand conditions at a glance

## Stand space rental regular

| Type of stand | Stand rental price | Stand rental price<br>Volume discount, from 300 sqm* | Stand rental price<br>Volume discount, from 800 sqm* |
|---------------|--------------------|------------------------------------------------------|------------------------------------------------------|
| 1 side open   | 390.00€/sqm        | 320.00€/sqm                                          | 316.00€/sqm                                          |
| 2 sides open  | 398.00€/sqm        | 327.00€/sqm                                          | 324.00€/sqm                                          |
| 3 sides open  | 404.00€/sqm        | 335.00 €/sqm                                         | 332.00€/sqm