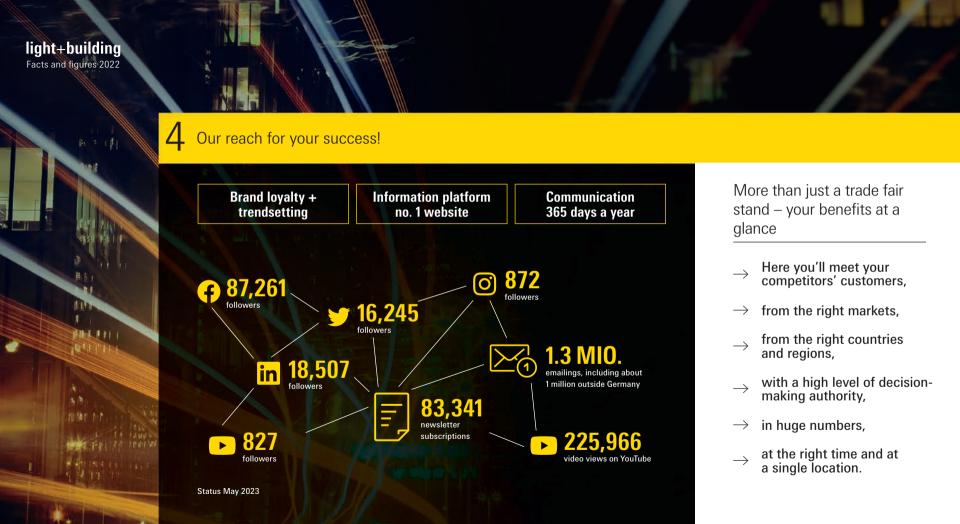

Quick facts Light + Building Autumn Edition 2022:

- → 92,838 visitors
- → 1,531 exhibitors
- → 86 % repeat visitors
- → More firsttime visitors
- $ightarrow \;$  Wide-reaching
- → Unrivalled

5 Our stand conditions at a glance