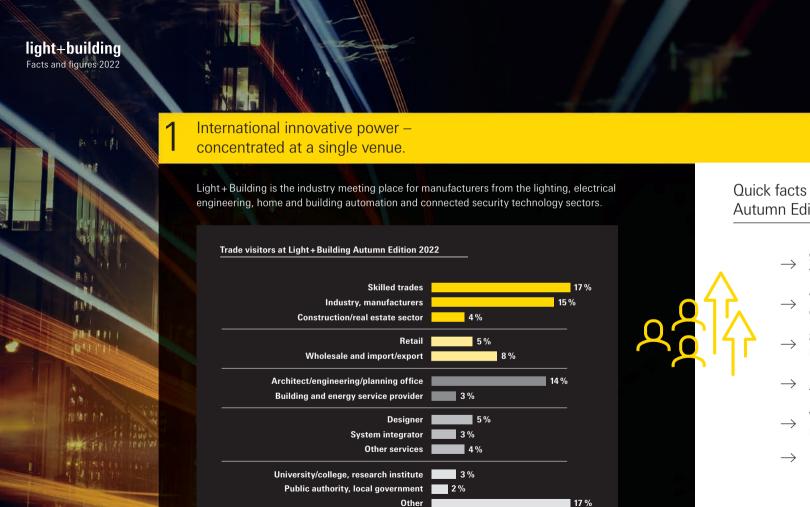

Quick facts Light + Building Autumn Edition 2022:

- → 92,838 visitors
- → 1,531 exhibitors
- → 86 % repeat visitors
- → More firsttime visitors
- $ightarrow \;$  Wide-reaching
- → Unrivalled

5 Our stand conditions at a glance